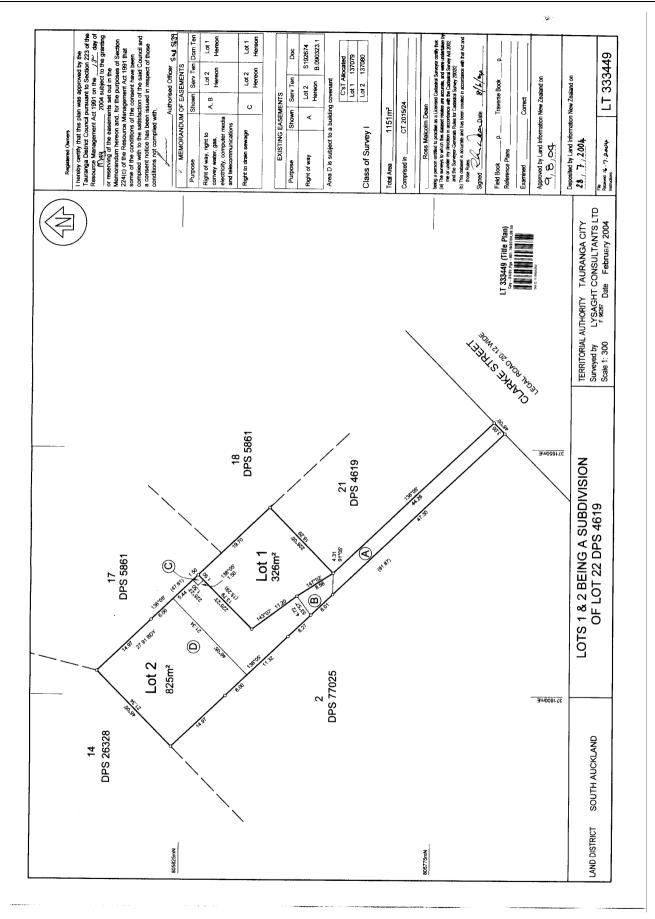

**Prior References** SA2015/24

| Estate                   | Fee Simple                     |
|--------------------------|--------------------------------|
| Area                     | 326 square metres more or less |
| Legal Description        | Lot 1 Deposited Plan 333449    |
| <b>Registered Owners</b> |                                |
| Tracy Astley Towers      |                                |

## Interests

Appurtenant hereto is a right of way created by Transfer S192674

The easements created by Transfer S192674 are subject to Section 351E (1) (a) Municipal Corporations Act 1954

Appurtenant hereto is a right of way, a right to convey water, gas, electricity, computer media and telecommunications and a right to drain sewage created by Easement Instrument 6094911.6 - 28.7.2004 at 9:00 am

The easements created by Easement Instrument 6094911.6 are subject to Section 243 (a) Resource Management Act 1991 10090222.3 Mortgage to Westpac New Zealand Limited - 19.6.2015 at 1:10 pm